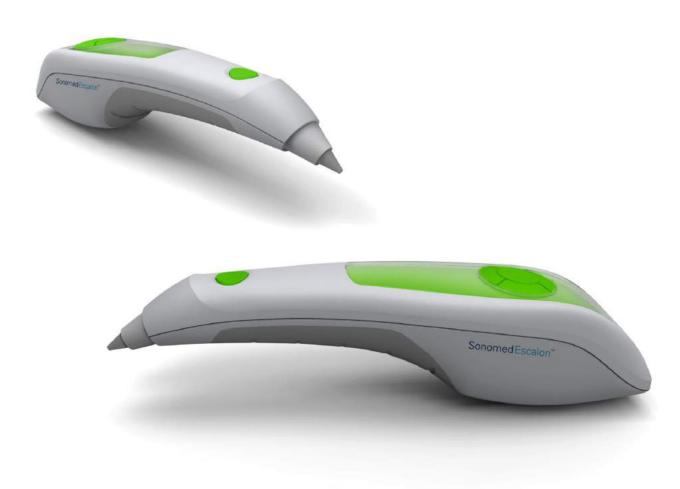

Hand-held and easy to use

Instantly and accurately measures central corneal thickness

Battery-operated with charging cradle included

## Go Vu PACHYMETER

## Charge. Then Go Vu Central Corneal Thickness.

7.5" Length Weight 3.6 oz

Display 1.1" Color LCD

Rechargeable Lithium-Ion 3.7V / 750 mAhr Battery Input: 90-264 VAC (Universal) Output: 5 VDC / 1A Charger