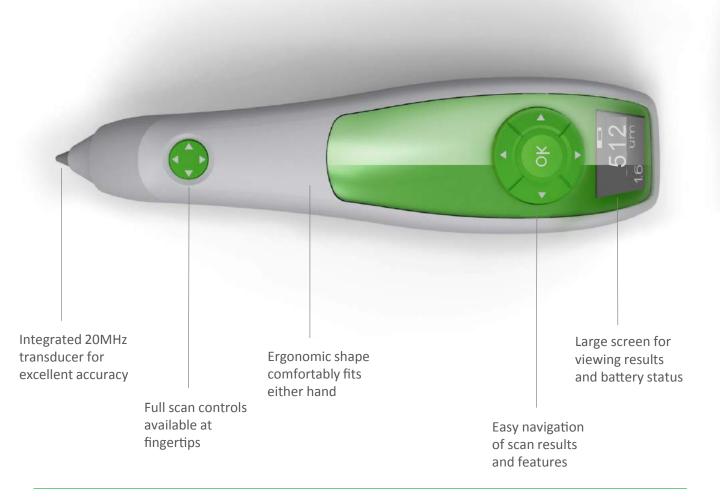

## Charge. Then Go Vu Central Corneal Thickness.

7.5" Length Weight 3.6 oz

Display 1.1" Color LCD

Rechargeable Lithium-Ion 3.7V / 750 mAhr Battery Input: 90-264 VAC (Universal) Output: 5 VDC / 1A Charger

Printer Optional Bluetooth thermal printer

Transducer 20 MHz frequency Measurement Range 300 - 1000 μm Clinical Accuracy Within 5 µm Measurement Clock 160 MHz

Averaging 25 measurements per displayed result

Precision  $1 \mu m$ 

**Specifications** 

**Optimetrics** www.optimetrics.com sales@optimetrics.com Tel. (305)863-4144